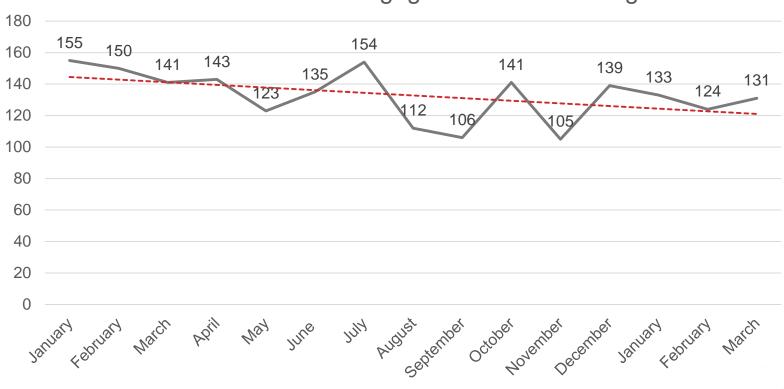

## FORECLOSURE FILINGS IN KANE COUNTY

## Total Residential Mortgage Foreclosure Filings



Shack, Jennifer E. (2015). Six Programs, Six Models: An Evaluation of the Foreclosure Mediation Programs Funded by the Office of the Illinois Attorney General. Resolution Systems Institute. Full study can be found at http://www.aboutrsi.org/pfimages/SixProgramsSixModels.pdf

## FORECLOSURES – 2014 + 2015(Q1)

## Total Residential Mortgage Foreclosure Filings



Shack, Jennifer E. (2015). Six Programs, Six Models: An Evaluation of the Foreclosure Mediation Programs Funded by the Office of the Illinois Attorney General. Resolution Systems Institute. Full study can be found at http://www.aboutrsi.org/pfimages/SixProgramsSixModels.pdf

Filings

---- Linear (Filings)