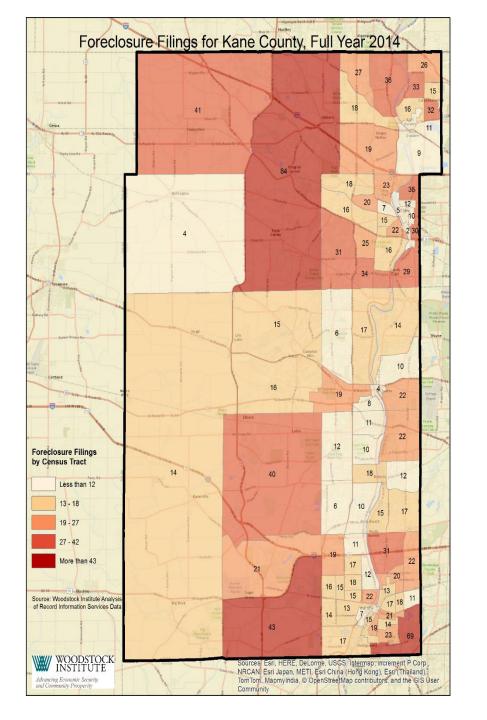

## FORECLOSURE FILINGS IN KANE COUNTY

## Total Residential Mortgage Foreclosure Filings



Shack, Jennifer E. (2015). Six Programs, Six Models: An Evaluation of the Foreclosure Mediation Programs Funded by the Office of the Illinois Attorney General. Resolution Systems Institute. Full study can be found at http://www.aboutrsi.org/pfimages/SixProgramsSixModels.pdf

## FORECLOSURES – 2014 + 2015(Q1)

## Total Residential Mortgage Foreclosure Filings



Shack, Jennifer E. (2015). Six Programs, Six Models: An Evaluation of the Foreclosure Mediation Programs Funded by the Office of the Illinois Attorney General. Resolution Systems Institute. Full study can be found at http://www.aboutrsi.org/pfimages/SixProgramsSixModels.pdf

Filings

---- Linear (Filings)