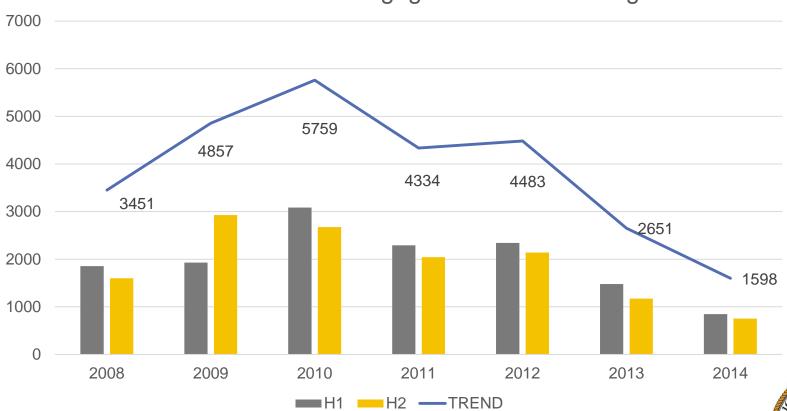

## Total Residential Mortgage Foreclosure Filings

Shack, Jennifer E. (2015). Six Programs, Six Models: An Evaluation of the Foreclosure Mediation Programs Funded by the Office of the Illinois Attorney General. Resolution Systems Institute. Full study can be found at http://www.aboutrsi.org/pfimages/SixProgramsSixModels.pdf